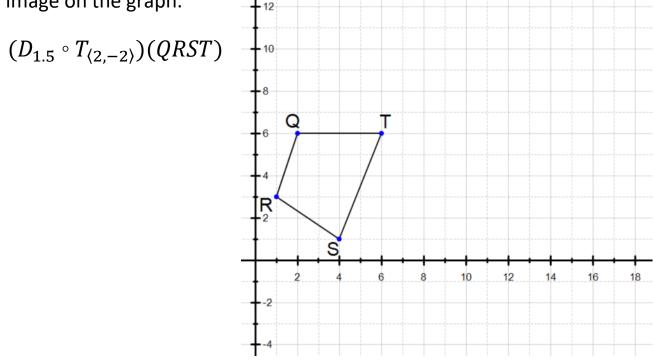

Find the vertices of the shape after the following transformation and draw the image on the graph. +12