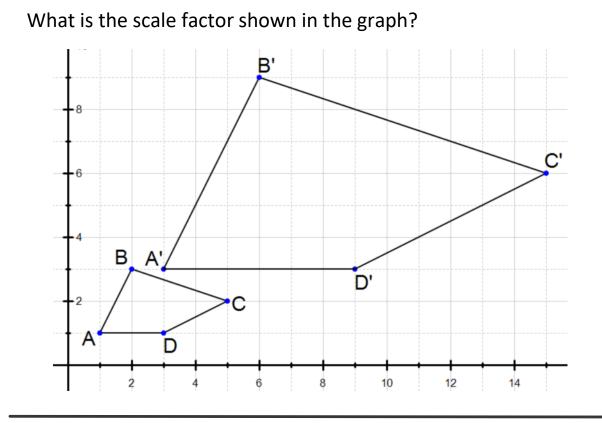

In two similar triangles they have larger of the two triangles has a side length of 24 and the correlating side in the smaller is 16. If the perimeter of the larger is 36 what is the perimeter of the smaller?