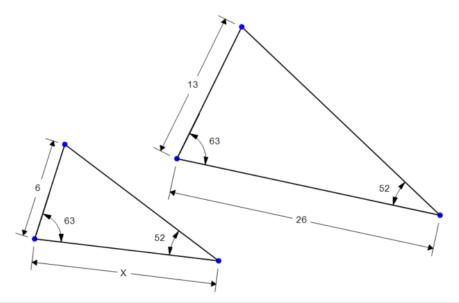

## 6 total questions

The following triangles are similar. Find the measure of x.

The lengths of the first triangle are 12, 16, and 20. The shortest side of a similar triangle is 4.5. What is the length of the longest side in the similar triangle?