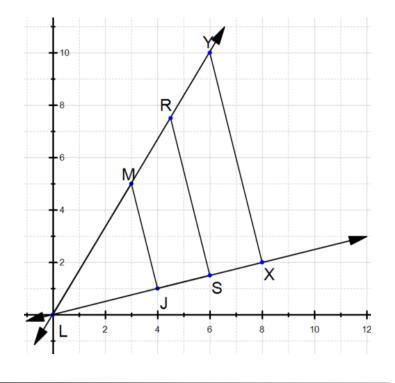

Which of the following must be true about the scale factor, k, and the dilations?

- A. If k>1 then RS is the image of YX.
- B. If k<1 then RS is the image of MJ.
- C. If 0<k<1 then RS is the image of YX.
- D. If k=1.5 then YX is the image of RS.