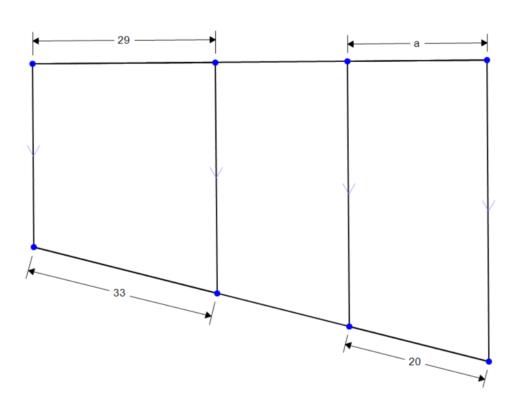

vertices of  $D_{2.5}(\Delta ABC)$ 



12 Total Questions

What is the image and the vertices of  $\triangle ABC$  after you apply the composition

$$R_{(y=1)} \circ D_{1.5}(\Delta ABC)$$



12 Total Questions

The endpoints of  $\overline{JT}$  are J(9, 11) and T(3, 7). What are the endpoints of the image of  $\overline{J'T'}$  after a dilation with a scale factor of  $\frac{3}{4}$  from point J.





12 Total Questions

Are the triangles similar? If so write whether it is SSS, SAS or AA?



Find the value of x.



12 Total Questions

An outdoor adventure camp owns the lake shown in the diagram. They are having a zipline installed across the lake. A survey crew took the measurements shown. How long is the lake?



Find the value of a.



Topic 7 - Similarity Page 4

Find the value of a.



## 12 Total Questions

According to the diagram shown, what is the correct proportion for the sides of the