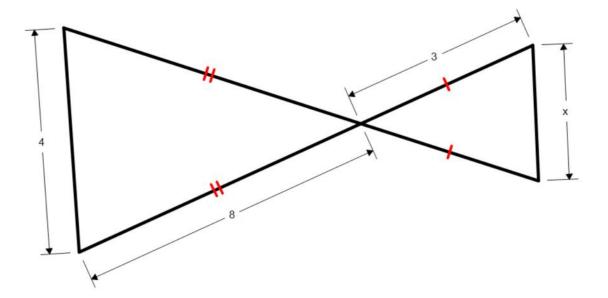

12 Total Questions

Are the triangles similar? If so write whether it is SSS, SAS or AA?

Find the value of x.

12 Total Questions

An outdoor adventure camp owns the lake shown in the diagram. They are having a zipline installed across the lake. A survey crew took the measurements shown. How long is the lake?