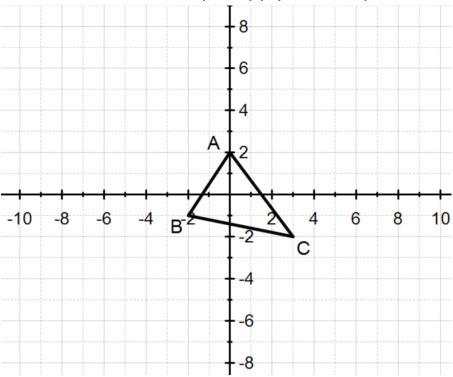

Monday, September 23, 2019

What are the vertices of  $D_{2.5}(\Delta ABC)$ 

12 Total Questions

What is the image and the vertices of  $\triangle ABC$  after you apply the composition

$$R_{(y=1)} \circ D_{1.5}(\Delta ABC)$$