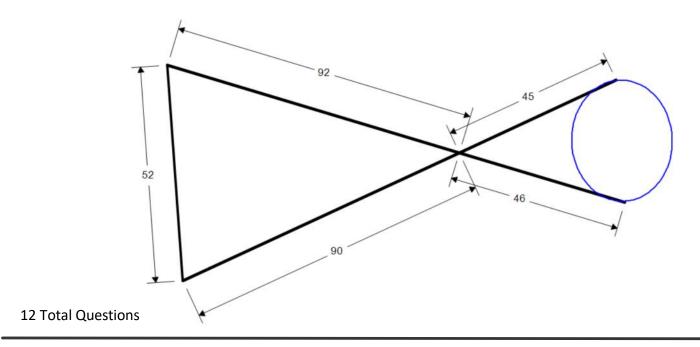

12 Total Questions

Are the triangles similar? If so write whether it is SSS, SAS or AA?

Find the value of x.

12 Total Questions

An outdoor adventure camp owns the lake shown in the diagram. They are having a zipline installed across the lake. A survey crew took the measurements shown. How long is the lake?