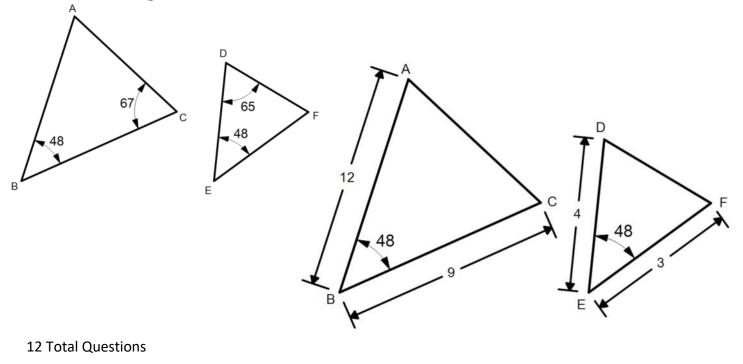

12 Total Questions

Are the triangles similar? If so write whether it is SSS, SAS or AA?

Find the value of x.

12 Total Questions

An outdoor adventure camp owns the lake shown in the diagram. They are having a zipline installed across the lake. A survey crew took the measurements shown. How long is the lake?