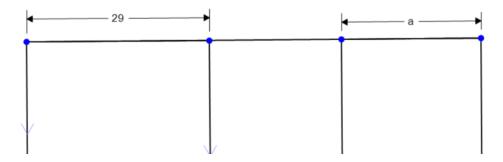

Monday, September 23, 2019

What are the vertices of  $D_{2.5}(\Delta ABC)$ 



12 Total Questions

What is the image and the vertices of  $\triangle ABC$  after you apply the composition

$$R_{(y=1)} \circ D_{1.5}(\Delta ABC)$$



12 Total Questions

The endpoints of  $\overline{JT}$  are J(9, 11) and T(3, 7). What are the endpoints of the image of  $\overline{J'T'}$  after a dilation with a scale factor of  $\frac{3}{4}$  from point J.





12 Total Questions

Are the triangles similar? If so write whether it is SSS, SAS or AA?



Find the value of x.



12 Total Questions

An outdoor adventure camp owns the lake shown in the diagram. They are having a zipline installed across the lake. A survey crew took the measurements shown. How long is the lake?



Find the value of a.



Topic 7 - Similarity Page 4

Find the value of a.



## 12 Total Questions

According to the diagram shown, what is the correct proportion for the sides of the