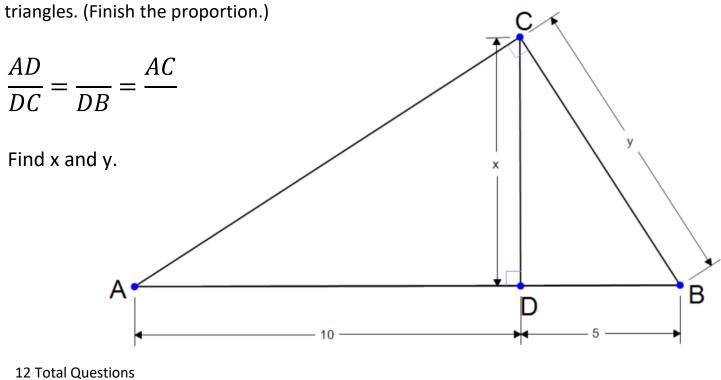

## 12 Total Questions

According to the diagram shown, what is the correct proportion for the sides of the