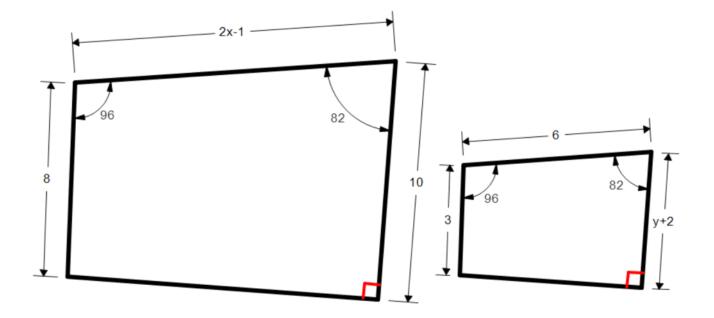

12 Total Questions

Are the triangles similar? If so write whether it is SSS, SAS or AA?

Find the value of x.

12 Total Questions

An outdoor adventure camp owns the lake shown in the diagram. They are having a zipline installed across the lake. A survey crew took the measurements shown. How long is the lake?