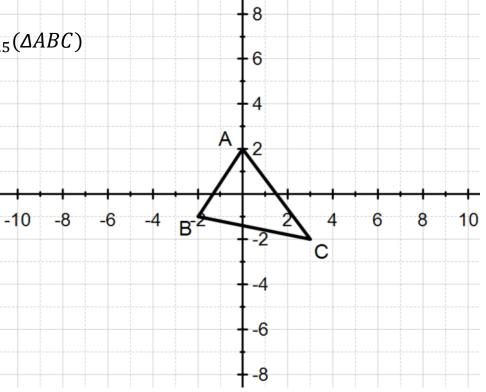

Monday, September 23, 2019

What are the vertices of  $D_{2.5}(\Delta ABC)$ 

12 Total Questions

What is the image and the vertices of  $\triangle ABC$  after you apply the composition

$$R_{(y=1)} \circ D_{1.5}(\Delta ABC)$$